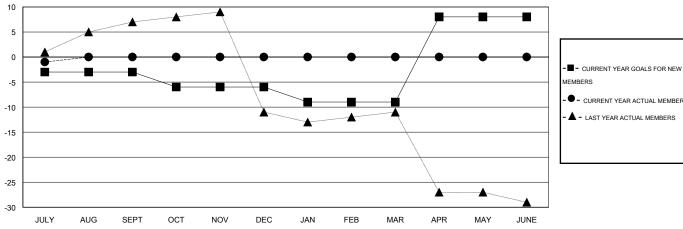

## GOALS AND ACTUAL MEMBERS CUMULATIVE

|   | - ● - CURRENT YEAR ACTUAL MEMBERS |   |  |  |
|---|-----------------------------------|---|--|--|
|   | - ▲ - LAST YEAR ACTUAL MEMBERS    |   |  |  |
|   |                                   |   |  |  |
|   |                                   |   |  |  |
|   |                                   |   |  |  |
|   |                                   |   |  |  |
|   |                                   |   |  |  |
|   |                                   |   |  |  |
|   |                                   |   |  |  |
|   |                                   | l |  |  |
| F | RIBUTION                          |   |  |  |
|   |                                   | 1 |  |  |