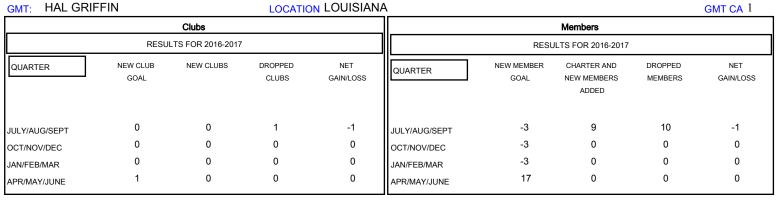

## MONTHLY MEMBERSHIP PROGRESS REPORT

District 8 L

Results as of: 7/31/2016

## **LOCATION LOUISIANA**

|  | <br> | 1 |
|--|------|---|



## GOALS AND ACTUAL NEW CLUBS CUMULATIVE



## GOALS AND ACTUAL MEMBERS CUMULATIVE



|   | - ● - CURRENT YEAR ACTUAL MEMBERS |   |  |  |
|---|-----------------------------------|---|--|--|
|   | - ▲ - LAST YEAR ACTUAL MEMBERS    |   |  |  |
|   |                                   |   |  |  |
|   |                                   |   |  |  |
|   |                                   |   |  |  |
|   |                                   |   |  |  |
|   |                                   |   |  |  |
|   |                                   |   |  |  |
|   |                                   |   |  |  |
|   |                                   | l |  |  |
| F | RIBUTION                          |   |  |  |
|   |                                   | 1 |  |  |

| DROPPED CLUBS: 1 |    |
|--------